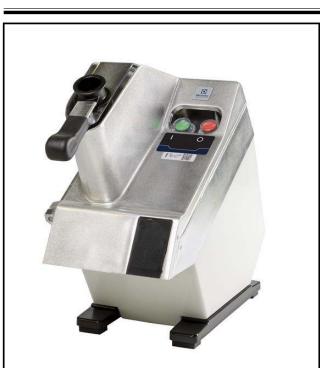

Vegetable Slicer TRS Vegetable Bench Cutter with Ejector - US Plug

603805 (TR24SNU)

TR24 Classic - Vegetable Cutter, single speed, 640W (discs not included)

#### Item No.

Universal vegetable preparation machine for more than 80 different types of cuts. Stainless steel motor casing. Removable cover and feed arm in polished cast aluminium with incorporated magnetic safety device which only allows the cutter to operate if the hopper is closed. No volt release system. Self braking motor.

### **Main Features**

ITEM #

- Suitable for 100-300 meals for table service and up to 600 meals for catering service.
- Vegetable slicer unit has slicing, grating, shredding (julienne) as well as dicing and french fries capabilities.
- Delivered with: polished cast aluminium vegetable preparation attachment with a lever-integrated long vegetable hopper 2" diameter (52mm) and a large half moon hopper 6"x3" (154x77mm).
- Ergonomically design to work frontally and to reduce the working space around the machine.
- Hopper easily removed for cleaning.
- Base inclined at 20° to provide easy loading and unloading.
- Complete and wide selection of blades and grids available, Diameter of blades and grids are 8" (205mm).
- Magnetic safety system and motor brake. Prevents machine from running when lever swings away or is open.
- Automatic restart of the machine with the half-moon shaped lever in position.
- Continuous feed model.