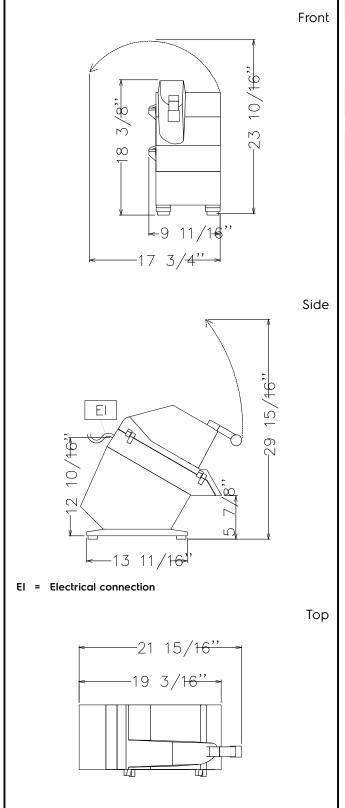

# Vegetable Slicer TRS Vegetable Bench Cutter with Ejector - US Plug

| Electric                                                                      |                                         |
|-------------------------------------------------------------------------------|-----------------------------------------|
| Supply voltage:<br>603805 (TR24SNU)<br>Electrical power, max:<br>Total Watts: | 115 V/1N ph/60 Hz<br>0.64 kW<br>0.64 kW |
| Capacity:                                                                     |                                         |
| Performance (up to):                                                          | 450 kg/hour                             |
| Key Information:                                                              |                                         |
| External dimensions, Width:                                                   | 246 mm                                  |
| External dimensions, Depth:                                                   | 557 mm                                  |
| External dimensions, Height:                                                  | 466 mm                                  |
| Shipping weight:                                                              | 27 kg                                   |